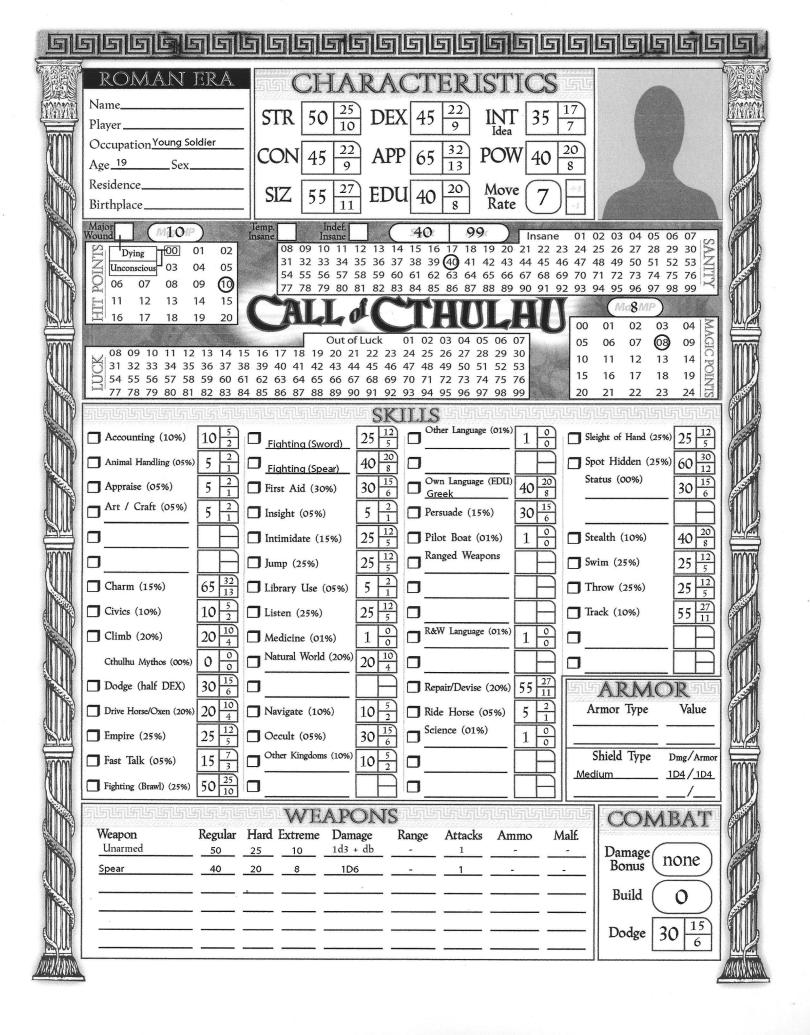

## Leon/Leonie

Young Soldier Age 19

A young, idealistic soldier who has grown up on the battlefield and dreams of glory and honor. They've only been in two battles so far, but got a heroic scar on their bicep they love to show off to anyone who will listen. Their mother said their unknown father was someone powerful, and they secretly believes it to be Agamemnon himself. They hope to win such glory that Agamemnon will recognize them as his own child.