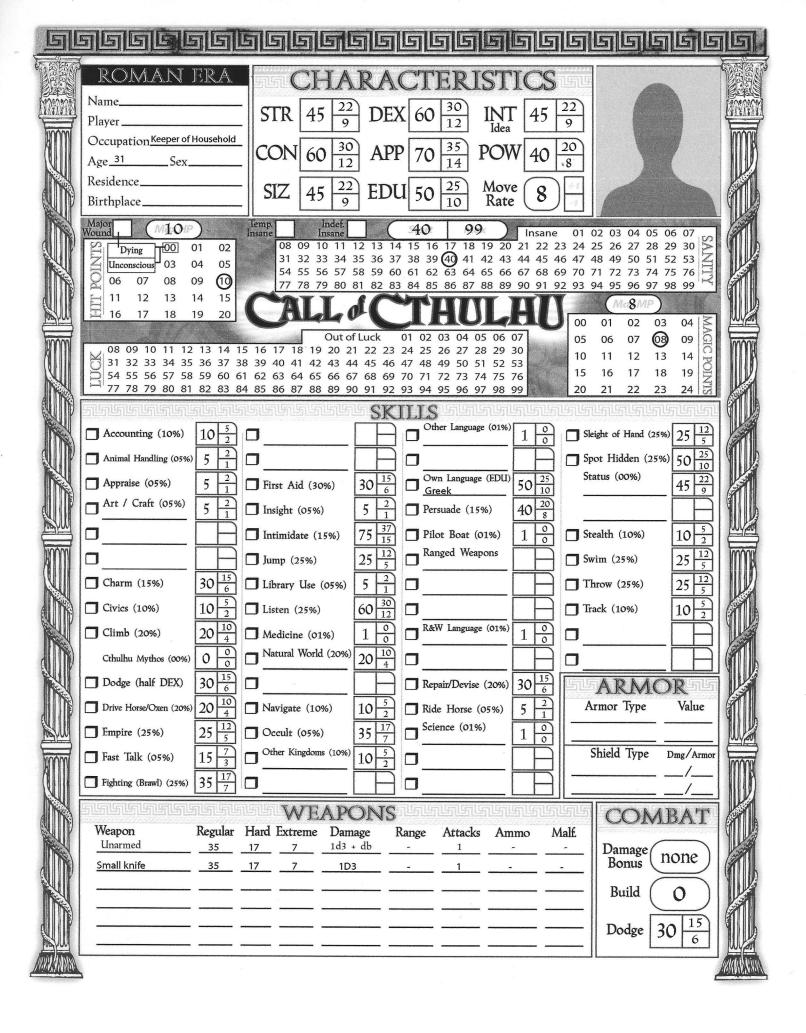

# Eulalia/Egon

### Keeper of Agamemnon's Household Age 31

The proud, industrious chief servant of Agamemnon's household who dreams of a better life for their 16 year old son, Kallias, who has been training to be a foot soldier. They encouraged him to look into the disappearances in hopes that he could solve the mystery and cover himself in glory. They believe his subsequent disappearance to be their fault.