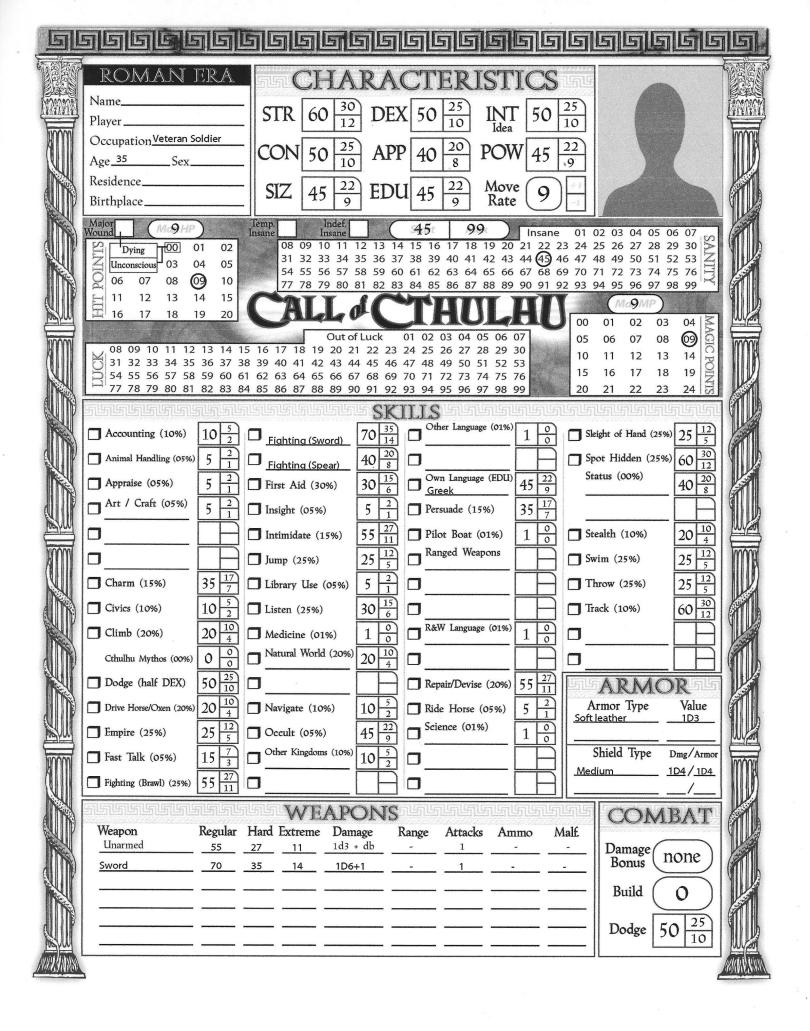

#### Damon/Damien

Grizzled Veteran Age 35

A battle-hardened, war weary soldier who has lived through more battles and seen more comrades killed than they care to remember. They were disgraced a month ago when the madness of Apollo fell upon them and they fled the battlefield in a red haze, finding themself later on the beach covered in blood, with no memory of how they got there.

Their only goal is redemption.